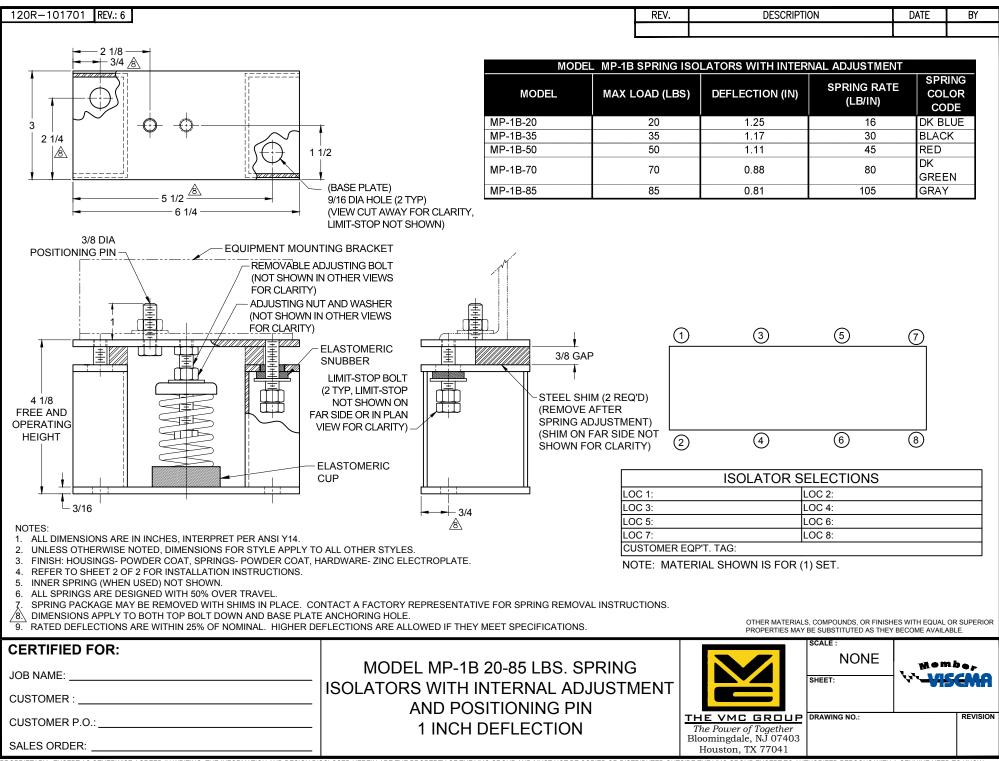

| 120R-101701 REV.: 6                                                                                                                                                                                                                                                                                                                                                                                                                                                                                                                                                                                                                                                                                                                                                                                                                                                                                                                                                                                                                                                                                                                                                                                                                                                                                                                                                                                                                                                                                                                                                                                                                                                                                                                                                                                                                                                                                                                                                                                                                                                                                                                                                                                                                                                 |                                                                                                                                                                                                                                     | REV.  | DESCRIPTION                                         | DATE                                                                  | BY       |
|---------------------------------------------------------------------------------------------------------------------------------------------------------------------------------------------------------------------------------------------------------------------------------------------------------------------------------------------------------------------------------------------------------------------------------------------------------------------------------------------------------------------------------------------------------------------------------------------------------------------------------------------------------------------------------------------------------------------------------------------------------------------------------------------------------------------------------------------------------------------------------------------------------------------------------------------------------------------------------------------------------------------------------------------------------------------------------------------------------------------------------------------------------------------------------------------------------------------------------------------------------------------------------------------------------------------------------------------------------------------------------------------------------------------------------------------------------------------------------------------------------------------------------------------------------------------------------------------------------------------------------------------------------------------------------------------------------------------------------------------------------------------------------------------------------------------------------------------------------------------------------------------------------------------------------------------------------------------------------------------------------------------------------------------------------------------------------------------------------------------------------------------------------------------------------------------------------------------------------------------------------------------|-------------------------------------------------------------------------------------------------------------------------------------------------------------------------------------------------------------------------------------|-------|-----------------------------------------------------|-----------------------------------------------------------------------|----------|
| READ INSTRUCTIONS IN THEIR ENTIRETY BEFORE BEGINNING.                                                                                                                                                                                                                                                                                                                                                                                                                                                                                                                                                                                                                                                                                                                                                                                                                                                                                                                                                                                                                                                                                                                                                                                                                                                                                                                                                                                                                                                                                                                                                                                                                                                                                                                                                                                                                                                                                                                                                                                                                                                                                                                                                                                                               |                                                                                                                                                                                                                                     |       |                                                     |                                                                       |          |
| <ol> <li>LOCATE ISOLATORS WITHER EQUIPMENT AFTER DETERMINING<br/>POSITIONS DESIGNATED IN THE VMC GROUP SUBMITTAL, SHE</li> <li>ALL LIMIT BOLTS ARE FACTORY SET AND BONDED IN PLACE.<br/>SHIPPING NUT ON THE LIMIT BOLT MUST BE LOWERED UNTIL<br/>TOUCHES THE BOLT HEAD. THE NUT WAS SHIPPED IN THE RA<br/>POSITION. DO NOT ATTEMPT TO READJUST THE LIMIT BOLTS.<br/>FACTORY SETTING ASSURES UNIFORM BOLT LOADING IF UPL<br/>OCCURS, AS IN THE CASE OF A COOLING TOWER BEING DRAIN<br/>3. THE VMC GROUP RECOMMENDS BOLTING ALL ISOLATORS TO<br/>FLAT SURFACE. WHEN A WEIGHT CHANGE OCCURS IN EXCES<br/>20% OF EQUIPMENT OPERATING WEIGHT, THE ISOLATOR BAS<br/>PLATE MUST BE BOLTED. THE LOAD MUST BE CENTERED ON<br/>ISOLATOR TO AVOID ECCENTRIC LOADING OF TOP PLATE, WH<br/>WOULD TILT THE TOP PLATE OF THE ISOLATOR. THE TOP PLAT<br/>THE ISOLATOR MUST BE UNIFORMLY LOADED ACROSS ENTIR<br/>LENGTH OF TOP PLATE OR THE EQUIPMENT MUST BE BLOCKE<br/>UNTIL LOAD IS TRANSFERRED TO THE ISOLATOR. THE VMC G<br/>MUST BE ADVISED BEFORE THE ISOLATOR. THE YMC G<br/>MUST BE ADVISED BEFORE THE ISOLATORS ARE RELEASED F<br/>PRODUCTION TO EVALUATE ANY VARIANCE TO THESE<br/>REQUIREMENTS.</li> <li>WHEN THE APPLICATION IS OUTDOORS AND THE EQUIPMENT<br/>BE SUBJECT TO HIGH WINDS, THE OWNER'S REPRESENTATIVI<br/>MUST EVALUATE ANCHOR TYPE AND SIZE TO EFFECTIVELY RI<br/>WIND FORCES. TYPE MP ISOLATORS ARE NOT SUITABLE FOO<br/>SEISMIC APPLICATIONS. USE YWC GROUP TYPE MS ISOLATO<br/>ISOLATOR SARE SHIPPED TO THE JOB SITE WITH SHIMS BETVI<br/>THE TOP PLATE AND HOUSING. THESE SHIMS MUST BE IN PL<br/>WHEN ISOLATOR IS POSITIONED UNDER EQUIPMENT.</li> <li>THE ADJUSTING AT ANY ISOLATOR AND TURNING THE<br/>ADJUSTING NUT CLOCKWISE TWO TURNS. PROCEED AROUNN<br/>EQUIPMENT TO EACH ISOLATOR AND TURNING THE<br/>ADJUSTMENT ON THAT AND ISOLATOR AND TURNING THE<br/>ADJUSTMENT ON THAT AND OTHER ISOLATORS AN ETHE SHIMS.<br/>ADJUSTMENT ON THAT AND OTHER ISOLATORS AND FIRE HIMS.<br/>ADJUSTMENT ON THAT AND OTHER ISOLATORS AND FIRE AND<br/>MADE BY STARTING AT ANY ISOLATOR AND TURNING THE<br/>ADJUSTMENT ON THAT AND OTHER ISOLATORS AND FIRE AND<br/>ADJUSTMENT ON THAT AND OTHER ISOLATORS AND AND<br/>REMOVE ALL SHIMS.</li>    FURTHE</ol> | THE IT I.<br>THE IT<br>NISED<br>IFT<br>NED.<br>A<br>SS OF<br>E<br>THE<br>IICH<br>ATE OF<br>E<br>ED<br>ROUP<br>OR<br>WILL<br>SS TO<br>RCES.<br>VEEN<br>ACE<br>E<br>D THE<br>ISTO<br>STING<br>STOP<br>COFF<br>ISEN<br>E.<br>LY<br>NIC |       | REMOV<br>STEELS<br>SHIPPIN<br>LIMIT-S               | BOLT<br>ABLE<br>SHIM<br>IG NUT<br>TOP BOLT<br>BOLT HO<br>ELOW<br>OPS) | DLES     |
|                                                                                                                                                                                                                                                                                                                                                                                                                                                                                                                                                                                                                                                                                                                                                                                                                                                                                                                                                                                                                                                                                                                                                                                                                                                                                                                                                                                                                                                                                                                                                                                                                                                                                                                                                                                                                                                                                                                                                                                                                                                                                                                                                                                                                                                                     | MODEL MP-1B 20-85 LBS. SF                                                                                                                                                                                                           | PRING | NONE                                                | Mom                                                                   | ber      |
| JOB NAME:                                                                                                                                                                                                                                                                                                                                                                                                                                                                                                                                                                                                                                                                                                                                                                                                                                                                                                                                                                                                                                                                                                                                                                                                                                                                                                                                                                                                                                                                                                                                                                                                                                                                                                                                                                                                                                                                                                                                                                                                                                                                                                                                                                                                                                                           | ISOLATORS WITH INTERNAL ADJ<br>AND POSITIONING PIN                                                                                                                                                                                  |       | SHEET:                                              | <b>~~~</b>                                                            | iema     |
| CUSTOMER P.O.:                                                                                                                                                                                                                                                                                                                                                                                                                                                                                                                                                                                                                                                                                                                                                                                                                                                                                                                                                                                                                                                                                                                                                                                                                                                                                                                                                                                                                                                                                                                                                                                                                                                                                                                                                                                                                                                                                                                                                                                                                                                                                                                                                                                                                                                      | 1 INCH DEFLECTION                                                                                                                                                                                                                   |       | THE VMC GROUP DRAWING NO.:<br>The Power of Together |                                                                       | REVISION |
| SALES ORDER:                                                                                                                                                                                                                                                                                                                                                                                                                                                                                                                                                                                                                                                                                                                                                                                                                                                                                                                                                                                                                                                                                                                                                                                                                                                                                                                                                                                                                                                                                                                                                                                                                                                                                                                                                                                                                                                                                                                                                                                                                                                                                                                                                                                                                                                        |                                                                                                                                                                                                                                     |       | Bloomingdale, NJ 07403<br>Houston, TX 77041         |                                                                       |          |